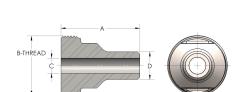

## DIMENSIONS

| A        | 2.310         |
|----------|---------------|
| B-THREAD | 1.750" - 12UN |
| c        | 0.50          |
| D        | 0.750         |