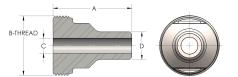

## DIMENSIONS

| Α        | 2.810          |
|----------|----------------|
| B-THREAD | 2.313" - 12UNS |
| c        | 0.81           |
| D        | 1.250          |