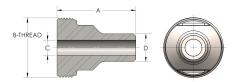

## DIMENSIONS

| Α        | 3.130         |
|----------|---------------|
| B-THREAD | 2.750" - 12UN |
| c        | 1.00          |
| D        | 1.500         |