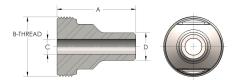

## **DIMENSIONS**

| Α        | 3.130         |
|----------|---------------|
| B-THREAD | 2.750" - 12UN |
| c        | 1.00          |
| D        | 1.500         |