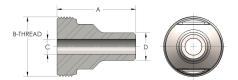

## DIMENSIONS

| B-THREAD | 3.750" - 12UN |
|----------|---------------|
| c        | 1.75          |
| D        | 2.500         |

63T-8-CUNI

Male Tube Weld