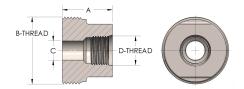

## DIMENSIONS

| Α        | 1.190         |
|----------|---------------|
| B-THREAD | 1188" - 12UN  |
| c        | 0.31          |
| D-THREAD | 7/16" - 20UNF |

64T-1-0-SS316L

Female Straight Thread