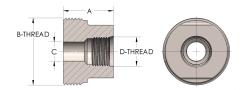

## DIMENSIONS

| Α        | 1.250          |
|----------|----------------|
| B-THREAD | 1.375" - 12UNF |
| c        | 0.33           |
| D-THREAD | 9/16" - 18UNF  |