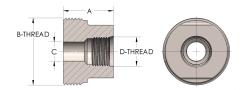

## DIMENSIONS

| A        | 1.310          |
|----------|----------------|
| B-THREAD | 1.750" - 12UNF |
| c        | 0.50           |
| D-THREAD | 3/4" - 16UNF   |