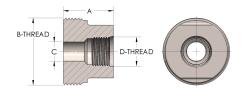

### DIMENSIONS

| Α        | 1.310         |
|----------|---------------|
| B-THREAD | 1.750" - 12UN |
| c        | 0.50          |
| D-THREAD | 1.063" - 12UN |