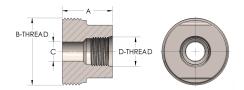

## DIMENSIONS

| A        | 1.310         |
|----------|---------------|
| B-THREAD | 2.000" - 12UN |
| c        | 0.63          |
| D-THREAD | 1.063" - 12UN |

64T-4-3-S Female Straight Thread