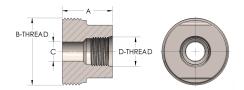

## DIMENSIONS

| Α        | 1.310         |
|----------|---------------|
| B-THREAD | 2.000" - 12UN |
| c        | 0.63          |
| D-THREAD | 1.063" - 12UN |