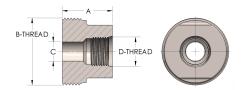

## DIMENSIONS

| Α        | 1.560          |
|----------|----------------|
| B-THREAD | 2.313" - 12UNS |
| c        | 0.81           |
| D-THREAD | 1.625" - 12UN  |