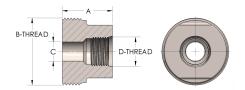

## DIMENSIONS

| Α        | 1.690         |
|----------|---------------|
| B-THREAD | 2.750" - 12UN |
| с        | 1.19          |
| D-THREAD | 1.625" - 12UN |