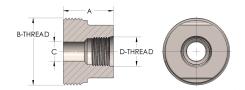

## DIMENSIONS

| Α        | 1.690         |
|----------|---------------|
| B-THREAD | 2.750" - 12UN |
| c        | 1.19          |
| D-THREAD | 1.875" - 12UN |