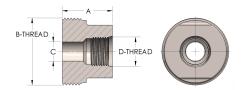

## DIMENSIONS

| A        | 2.000         |
|----------|---------------|
| B-THREAD | 3.063"-12UNS  |
| c        | 1.38          |
| D-THREAD | 1.875" - 12UN |