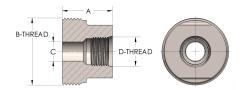

## DIMENSIONS

| A        | 2.000          |
|----------|----------------|
| B-THREAD | 3.063" - 12UNS |
| c        | 1.38           |
| D-THREAD | 2.500" - 12UN  |