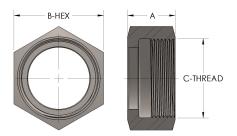

## DIMENSIONS

| Α        | 1.060           |
|----------|-----------------|
| B-HEX    | 1.63            |
| CRN      | 0A16860.2       |
| C-THREAD | 1.375" - 12 UNF |