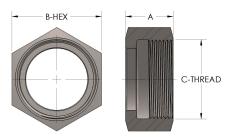

## DIMENSIONS

| Α        | 1.060         |
|----------|---------------|
| B-HEX    | 2             |
| CRN      | 0A16860.2     |
| C-THREAD | 1.750" - 12UN |