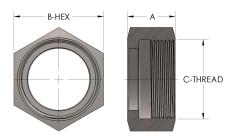

## **DIMENSIONS**

| Α        | 1.130         |
|----------|---------------|
| B-HEX    | 2.38          |
| CRN      | 0A16860.2     |
| C-THREAD | 2.000" - 12UN |