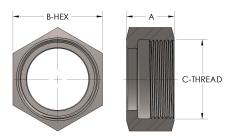

# DIMENSIONS

| A        | 1.250         |
|----------|---------------|
| B-HEX    | 3.25          |
| CRN      | 0A16860.2     |
| C-THREAD | 2.750" - 12UN |