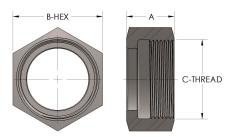

## DIMENSIONS

| Α        | 1.500          |
|----------|----------------|
| B-HEX    | 3.75           |
| CRN      | 0A16860.2      |
| C-THREAD | 3.063" - 12UNS |