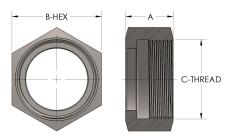

## DIMENSIONS

| Α        | 1.880         |
|----------|---------------|
| B-HEX    | 5.13          |
| CRN      | 0A16860.2     |
| C-THREAD | 4.500" - 12UN |