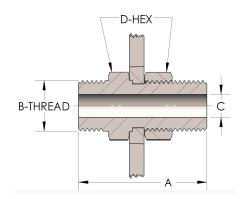

# DIMENSIONS

| Α        | 2.190          |
|----------|----------------|
| B-THREAD | 1.000" - 14UNS |
| c        | 0.22           |
| D-HEX    | 1.38           |