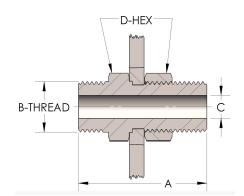

## DIMENSIONS

| A        | 2.440         |
|----------|---------------|
| B-THREAD | 1.750" - 12UN |
| c        | 0.50          |
| D-HEX    | 2.13          |