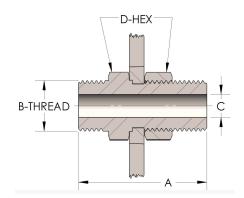

# DIMENSIONS

| Α        | 2.440         |
|----------|---------------|
| B-THREAD | 1.750" - 12UN |
| c        | 0.50          |
| D-HEX    | 2.13          |