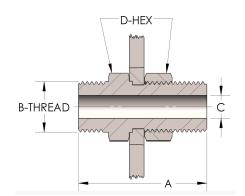

## DIMENSIONS

| Α        | 2.440         |
|----------|---------------|
| B-THREAD | 2.000" - 12UN |
| c        | 0.63          |
| D-HEX    | 2.5           |