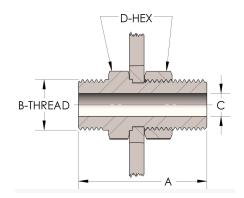

# **DIMENSIONS**

| Α        | 2.440         |
|----------|---------------|
| B-THREAD | 2.000" - 12UN |
| c        | 0.63          |
| D-HEX    | 2.5           |