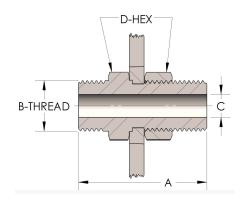

# DIMENSIONS

| Α        | 2.940          |
|----------|----------------|
| B-THREAD | 2.313" - 12UNS |
| c        | 0.81           |
| D-HEX    | 2.75           |