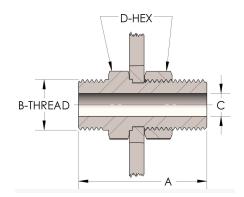

# DIMENSIONS

| Α        | 2.940          |
|----------|----------------|
| B-THREAD | 2.313" - 12UNS |
| c        | 0.81           |
| D-HEX    | 2.75           |