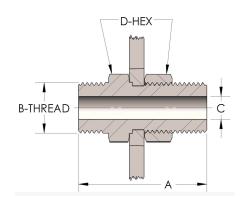

## **DIMENSIONS**

| Α        | 2.940         |
|----------|---------------|
| B-THREAD | 2.750" - 12UN |
| c        | 1.19          |
| D-HEX    | 3.25          |