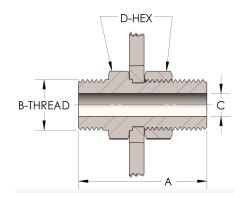

# DIMENSIONS

| A        | 3.440          |
|----------|----------------|
| B-THREAD | 3.063" - 12UNS |
| c        | 1.38           |
| D-HEX    | 3.63           |