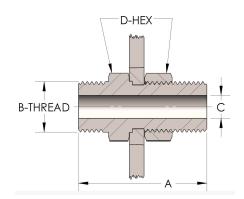

# DIMENSIONS

| Α        | 3.440          |
|----------|----------------|
| B-THREAD | 3.063" - 12UNS |
| c        | 1.38           |
| D-HEX    | 3.63           |