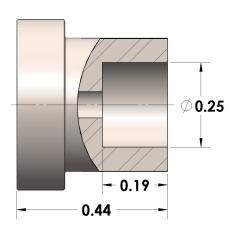

## DATA SHEET

949R-04-M

949R-04-M 01/13/2025 5:37 PM

Socketweld Tube Tailpiece

Product Category

Part Description



## DIMENSIONS

## **GENERAL**

| Pressure Rating    | 6000 PSI                      |
|--------------------|-------------------------------|
| Tailpiece Material | Monel®, ASTM B164, UNS N04405 |

https://www.cpvmfg.com 484.731.4010

The complete catalog contents must be reviewed to ensure that the system designer and user make a safe product selection. When selecting products, the totabystem design must be considered to ensure safe, trouble-free performance. Function, material compatibility, adequate ratings, proper installation, operation, and maintenance are the responsibilities of the system designer and user. Caution: Do not mix or interchange valve components with those of other manufacturers.