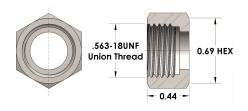

## DIMENSIONS

## **GENERAL**

| Pressure Rating    | 6000 PSI                                        |
|--------------------|-------------------------------------------------|
| Union Nut Material | 316/L Stainless Steel, ASTM A276, UNS S31600/03 |