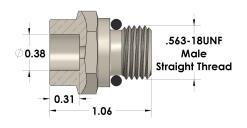

## DATA SHEET

959A-06-06-M 12/26/2024 6:00 AM

## Product Category Part Description

959A-06-06-M Tube to Male Straight Thread Adapter



## DIMENSIONS

## **GENERAL**

| Pressure Rating  | 6000 PSI                                           |
|------------------|----------------------------------------------------|
| O-Ring Material  | Viton® Fluorocarbon Type 1, Class 2 (90 durometer) |
| Fitting Material | Monel®, ASTM B164, UNS N04405                      |

https://www.cpvmfg.com 484.731.4010

The complete catalog contents must be reviewed to ensure that the system designer and user make a safe product selection. When selecting products, the totabystem design must be considered to ensure safe, trouble-free performance. Function, material compatibility, adequate ratings, proper installation, operation, and maintenance are the responsibilities of the system designer and user. Caution: Do not mix or interchange valve comp