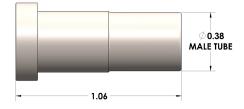

## DIMENSIONS

## **GENERAL**

| Pressure Rating    | 6000 PSI                      |
|--------------------|-------------------------------|
| Tailpiece Material | Monel®, ASTM B164, UNS N04405 |

https://www.cpvmfg.com 484.731.4010