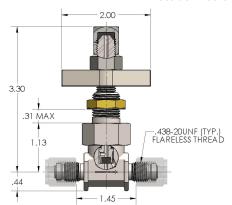

## **DIMENSIONS**

## **GENERAL**

| Pressure Rating     | 6000 PSI                                     |
|---------------------|----------------------------------------------|
| Temperature Range   | -30°F to 250°F (-34°C to 121°C)              |
| Standard Soft Goods | Buna-N O-Rings                               |
| Cartridge Type      | Shutoff                                      |
| Connection Type     | Compression Style                            |
| Connection Size     | 1/4 Tube O.D.                                |
| Body Material       | 316/L Stainless Steel, ASTM A182, UNS S31603 |
| Bonnet Material     | 416 Stainless Steel, ASTM A582, UNS S41600   |
| Approved per        | NSSC 803-6397304F                            |