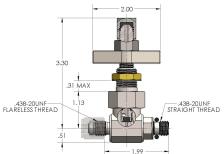

## **DIMENSIONS**

## **GENERAL**

| Pressure Rating     | 6000 PSI                                   |
|---------------------|--------------------------------------------|
| Temperature Range   | -30°F to 250°F (-34°C to 121°C)            |
| Standard Soft Goods | Buna-N O-Rings                             |
| Cartridge Type      | Shutoff                                    |
| Connection Type     | Compression X Straight Thread              |
| Connection Size     | 1/4 Tube X .438"-20UNF                     |
| Body Material       | Monel®, ASTM B564, UNS N04400              |
| Bonnet Material     | 416 Stainless Steel, ASTM A582, UNS S41600 |
| Approved per        | NSSC 803-6397304F                          |