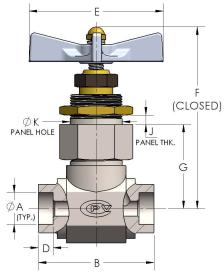

# DIMENSIONS

| Orifice  | 0.218 |
|----------|-------|
| A (NPS)  | 0.405 |
| В        | 2.38  |
| D        | 0.380 |
| Ε        | 3.50  |
| F        | 4.36  |
| G        | 1.69  |
| J (max.) | 0.25  |
| κ        | 1.2   |