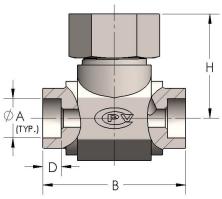

## **DIMENSIONS**

| Orifice | 0.313 |
|---------|-------|
| A (NPS) | 0.840 |
| В       | 2.75  |
| D       | 0.380 |
| н       | 2.25  |