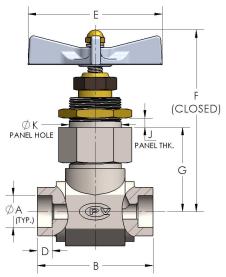

## **DIMENSIONS**

| Orifice  | 0.500 |
|----------|-------|
| A (NPS)  | 0.840 |
| В        | 3.75  |
| D        | 0.380 |
| E        | 4.50  |
| F        | 6.00  |
| G        | 2.81  |
| J (max.) | 0.69  |
| K        | 1.78  |