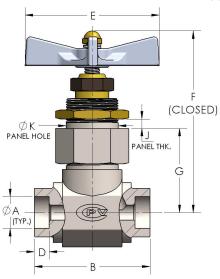

## **DIMENSIONS**

| Orifice  | 0.625 |
|----------|-------|
| A (NPS)  | 1.050 |
| В        | 3.88  |
| D        | 0.500 |
| E        | 5.25  |
| F        | 6.00  |
| G        | 3     |
| J (max.) | 0.56  |
| K        | 1.78  |