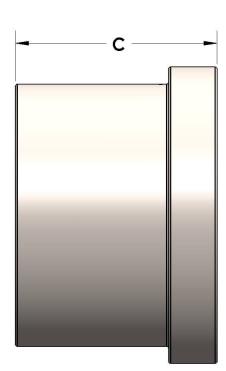

**Product Category** 

**Part Description** 

## DATA SHEET

H804R-08-M 03/13/2025 3:27 PM

H804R-08-M

Blank Tailpiece



## **DIMENSIONS**

D

## **GENERAL**

**Pressure Rating** 

**Tailpiece Material** 

0.500

6000 PSI

Monel®, ASTM B164, UNS N04405

https://www.cpvmfg.com 484.731.4010

The complete catalog contents must be reviewed to ensure that the system designer and user make a safe product selection. When selecting products, the totabystem design must be considered to ensure safe, trouble-free performance. Function, material compatibility, adequate ratings, proper installation, operation, and maintenance are the responsibilities of the system designer and user. Caution: Do not mix or interchange valve components with those of other manufacturers.