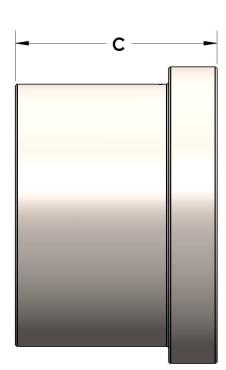

**Product Category** 

**Part Description** 

## DATA SHEET

H804R-12-BR 12/26/2024 6:21 AM

H804R-12-BR

Blank Tailpiece



## DIMENSIONS

## D

## **GENERAL**

**Pressure Rating** 

**Tailpiece Material** 

0.690

6000 PSI

Naval Brass, ASTM B21, UNS C46400

https://www.cpvmfg.com 484.731.4010

The complete catalog contents must be reviewed to ensure that the system designer and user make a safe product selection. When selecting products, the totabystem design must be considered to ensure safe, trouble-free performance. Function, material compatibility, adequate ratings, proper installation, operation, and maintenance are the responsibilities of the system designer and user. Caution: Do not mix or interchange valve components with those of other manufacturers.