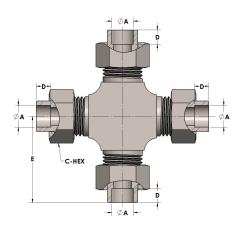

## **DIMENSIONS**

| A     | 0.380 |
|-------|-------|
| C-HEX | 0.81  |
| D     | 0.250 |
| E     | 1.50  |