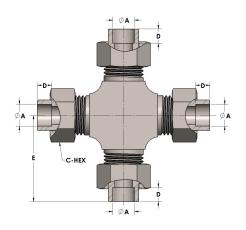

## **DIMENSIONS**

| A     | 1.000 |
|-------|-------|
| C-HEX | 1.63  |
| D     | 0.500 |
| E     | 2.75  |