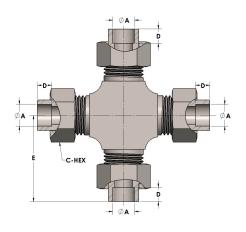

## **DIMENSIONS**

| A     | 1.000 |
|-------|-------|
| C-HEX | 1.63  |
| D     | 0.500 |
| E     | 2.75  |