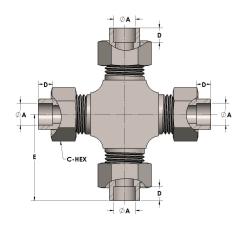

## **DIMENSIONS**

| A     | 1.250 |
|-------|-------|
| C-HEX | 2     |
| D     | 0.560 |
| E     | 3.06  |