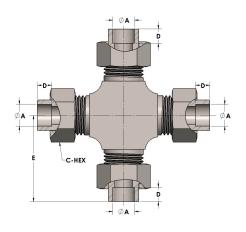

## **DIMENSIONS**

| A     | 1.500 |
|-------|-------|
| C-HEX | 2.38  |
| D     | 0.630 |
| E     | 3.31  |