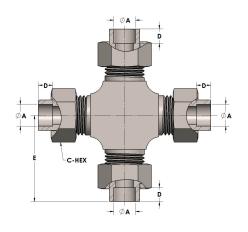

## **DIMENSIONS**

| A     | 1.500 |
|-------|-------|
| C-HEX | 2.38  |
| D     | 0.630 |
| E     | 3.31  |